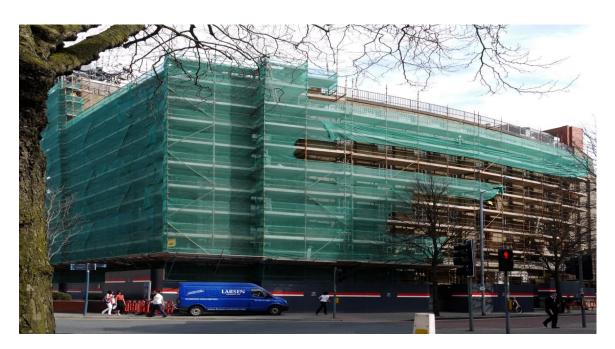

## Concrete Repair and Protection - BBC Facade Refurbishment

The BBC broadcasting House Facility at Ormeau Avenue in Belfast has recently seen extensive works completed to its external facade.

The client appointed Main Contractor David Patton to coordinate the works, Larsen Contracts Ltd were selected as the specialist Concrete repair and brickwork contractor. The scope of work was to carry out the condition survey, and structural works to the reinforced concrete elements, brick work replacement, re-pointing and jointing of all movement joints. The facade was then treated with a protective coating to reduce the effects of freeze thaw on the brickwork and carbonation on the concrete elements.

## **Project Details:**

Client: BBC

**Main Contractor: David Patton Ltd** 

Specialist Contractor: Larsen Contracts Ltd

## **Application:**

Facade Restoration, Concrete repair, Brick pointing, Brick replacement, Anticarbonation protective coatings, Joint replacement.

Market:

**TV Broadcasting** 

Resin flooring
Commercial screeding
Concrete Repair
External renders
Resin Injection
Structural waterproofing
Car park & Podium decking
Reservoir refurbishment
Chemical resistant Bund Lining