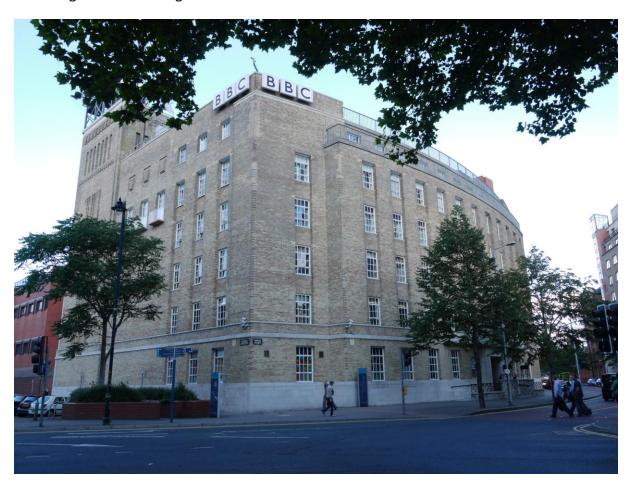

## Concrete Repair and Protection - BBC Facade Refurbishment

The BBC broadcasting House Facility at Ormeau Avenue in Belfast has recently seen extensive works completed to its external facade.

The client appointed Main Contractor David Patton to coordinate the works, Larsen Contracts Ltd were selected as the specialist Concrete repair and brickwork contractor. The scope of work was to carry out the condition survey, and structural works to the reinforced concrete elements, brick work replacement, re-pointing and jointing of all movement joints. The facade was then treated with a protective coating to reduce the effects of freeze thaw on the brickwork and carbonation on the concrete elements.

## **Project Details:**

Client: BBC

**Main Contractor: David Patton Ltd** 

Specialist Contractor: Larsen Contracts Ltd

## **Application:**

Facade Restoration, Concrete repair, Brick pointing, Brick replacement, Anticarbonation protective coatings, Joint replacement.

Market:

**TV Broadcasting** 

Resin flooring
Commercial screeding
Concrete Repair
External renders
Resin Injection
Structural waterproofing
Car park & Podium decking
Reservoir refurbishment
Chemical resistant Bund Lining