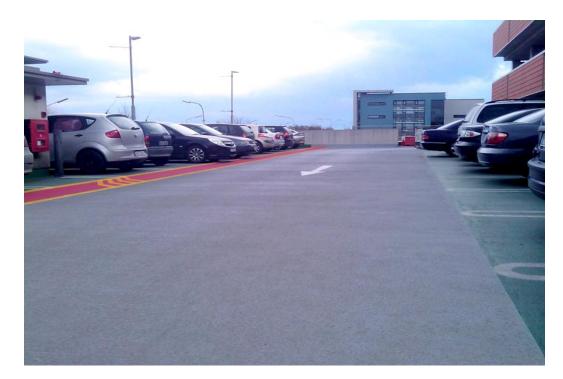

## Car Park Decking-DCU

McKeon Construction Ltd approached Larsen Contracts seeking a durable and innovative resin waterproofing system to refurbish a multi-storey car park where the existing deck coating had started to fail.

Extremely quick installation is feasible with the main system of 2-3mm being installed in a single application process.

Despite bad weather conditions during the February installation, the unique two-hour cure time of the CP TD system (which is unaffected by temperature) allowed Larsen to install the new decking within two days and with much less disruption than a standard resin based decking system.