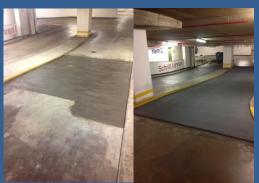

Defective screed was removed with Kango hammer and then reinstated with primer and new epoxy screed and coated with Degafloor RTU system.

The products selected were: <u>Degafloor RTU a heavy duty</u>

<u>MMA Car park flooring system</u> which cures fully within 1

hour offering minimal disruption ,excellent skid resistance,

crack free performance and colour stability

**Sector: Commerce** 

Before After