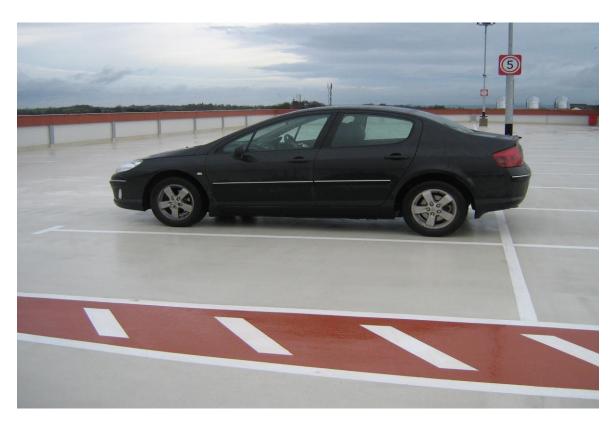

## Car Park Decking - Meadowlane Shopping

Larsen Contracts proposed the Sika Car Park decking system for the top decks and a clear sealer with coloured walkways and markings for the intermediate parking decks.

## **Project Details:**

**Client: Meadowlane Shopping Centre** 

Main Contractor: Mc Aleer & Rushe

**Specialist Contractor: Larsen Contracts** 

**Application:** 

Sika 350 Top Deck system, Larsen WBA
Deck Sealer

Belfast 0044 (0)28 90774000

Manchester 0044 (0)161 2193624 London 0044 (0)203 3285100 Dublin 00353 (01) 8348255

> info@larsencontracts.co.uk www.larsencontracts.co.uk

The roof decks were protected using an Elastomeric waterproof crack bridging system (Sika 350) which is a decorative anti-slip protective system designed for Car Parking. The intermediate decks were sealed using Larsen's WBA environmentally-friendly, water-based acrylic sealer which is designed to provide protection against dusting and the ingress of oils and de-icing salts.

The coloured walkways and markings were designed to provide the shopper with a safe and pleasant parking facility as part of their experience at the Meadowlane Shopping Centre.