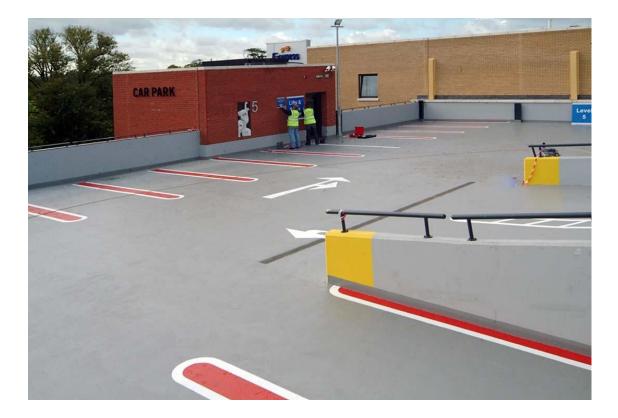

## Car Park Decking-Crowne Plaza Hotel

Larsen Contracts were appointed as the specialist Car Park Contractor for the installation of the decking finishes to the new 10,000m<sup>2</sup> multi-storey Parking facility for the Crowne Plaza Hotel built in the grounds of the Santry Demesne in Dublin.

The Client had selected a Sika Car Park Decking finishes to all floors. All of the new power-floated decks were vacuum blasted. An anti-slip decking system conforming to EN 1504 was applied to all intermediate decks with the top deck received the Sika 350 waterproof elastomeric top decking system. Internal markings and signage for the car park were provided by Larsen.