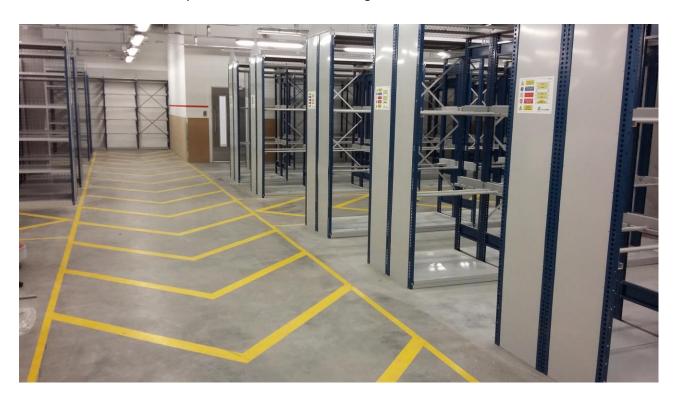

## **Line Marking – Penneys (Liffey Valley S.C)**

As part of the construction of the new storage warehouse for Penneys at the Liffey Valley shopping centre, Larsen Contracts successfully tendered for the line marking works in this area.

The new warehouse is going to be the primary storage facility for the existing shop outlet. As part of the traffic and works management plan for the warehouse, areas were detailed to be marked with appropriate directional arrows in order to direct traffic. This consisted of applying a directional arrow/line every metre along the exterior lines throughout the whole area ie the main warehouse as well as on the corridors. The line marking had minimal disruption time to the opening of the warehouse as live areas were handed over as a priority.