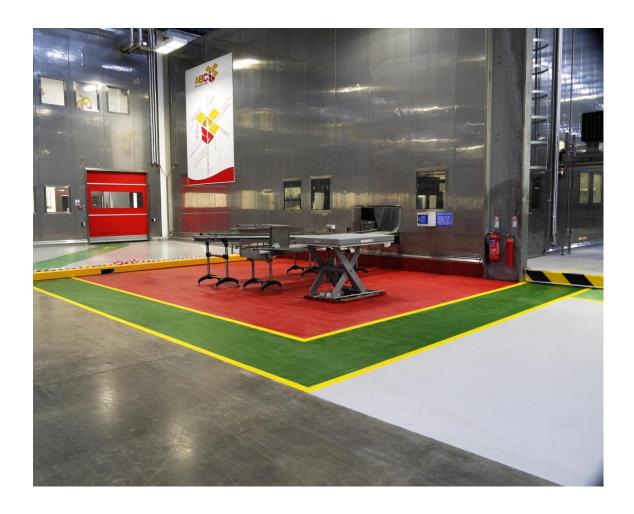

Larsen Contracts provided the facilities management team with an anti-slip coating solution as part of their cyclical maintenance programme. In conjunction with Remmers, materials were trialled against the specification devised by Coca Cola to deal with wet areas, walkways and roads. Following agreement on a detailed schedule and programme of works, Larsen Contracts were appointed to apply the Remmers PH system

## **Application:**

Supply & apply Remmers anti-slip coatings and line markings to 2300m<sup>2</sup> of bottling and distribution areas

Market: Soft drinks

Resin flooring
Commercial screeding
Concrete Repair
External renders
Resin Injection
Structural waterproofing
Car park & Podium decking
Reservoir refurbishment
Chemical resistant Bund Lining
Fast Track Systems

Belfast 0044 (0)28 90774000

Manchester 0044 (0)161 2193624 London 0044 (0)203 3285100 Dublin 00353 (01) 8348255

> info@larsencontracts.co.uk www.larsencontracts.co.uk

All surfaces were prepared by shot blasting and grinding followed by application of the Remmers PH system using different colours to designate different locations as well as applying line marking and Health & Safety symbols where necessary.