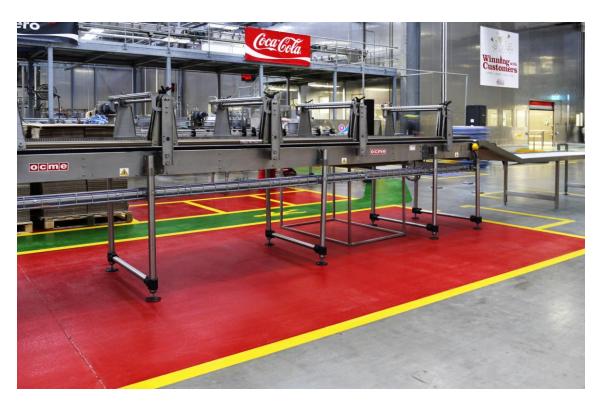

Larsen Contracts provided the facilities management team with an anti-slip coating solution as part of their cyclical maintenance programme. In conjunction with Remmers, materials were trialled against the specification devised by Coca Cola to deal with wet areas, walkways and roads. Following agreement on a detailed schedule and programme of works, Larsen Contracts were appointed to apply the Remmers PH system

## **Application:**

Supply & apply Remmers anti-slip coatings and line markings to 2300m<sup>2</sup> of bottling and distribution areas

Market: Soft drinks

Resin flooring
Commercial screeding
Concrete Repair
External renders
Resin Injection
Structural waterproofing
Car park & Podium decking
Reservoir refurbishment
Chemical resistant Bund Lining
Fast Track Systems

Belfast 0044 (0)28 90774000

Manchester 0044 (0)161 2193624 London 0044 (0)203 3285100 Dublin 00353 (01) 8348255

> info@larsencontracts.co.uk www.larsencontracts.co.uk

All surfaces were prepared by shot blasting and grinding followed by application of the Remmers PH system using different colours to designate different locations as well as applying line marking and Health & Safety symbols where necessary.