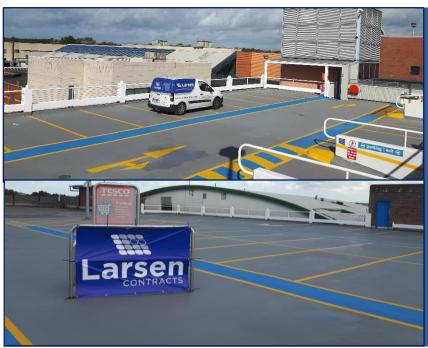

## **Top Deck Refurbishment – Navan MSCP**

Part of the upgrade programme at Navan Shopping Centre included the refurbishment of level 7 and 8 top decks of the multi-storey car park (MSCP). Both decks were worn due to their exposure to harsh weather conditions.

## **Project Details:**

Location: Navan SC, Co. Meath

**Client: Navan Shopping Centre** 

**Main Contractor: Larsen Contracts** 

Application: Car Park Decking /Line Marking

- MPM FU Rapid
- MPM HRM
- MPM PU SK13
- MPM Polystar EP

This project managed to brighten up and waterproof the car park deck membranes. In addition, supplementary works completed involved line marking for car parking as well as laying out traffic movement arrows and pedestrian crossings. The end result for the decks was an aesthetically pleasant look in this busy shopping centre.