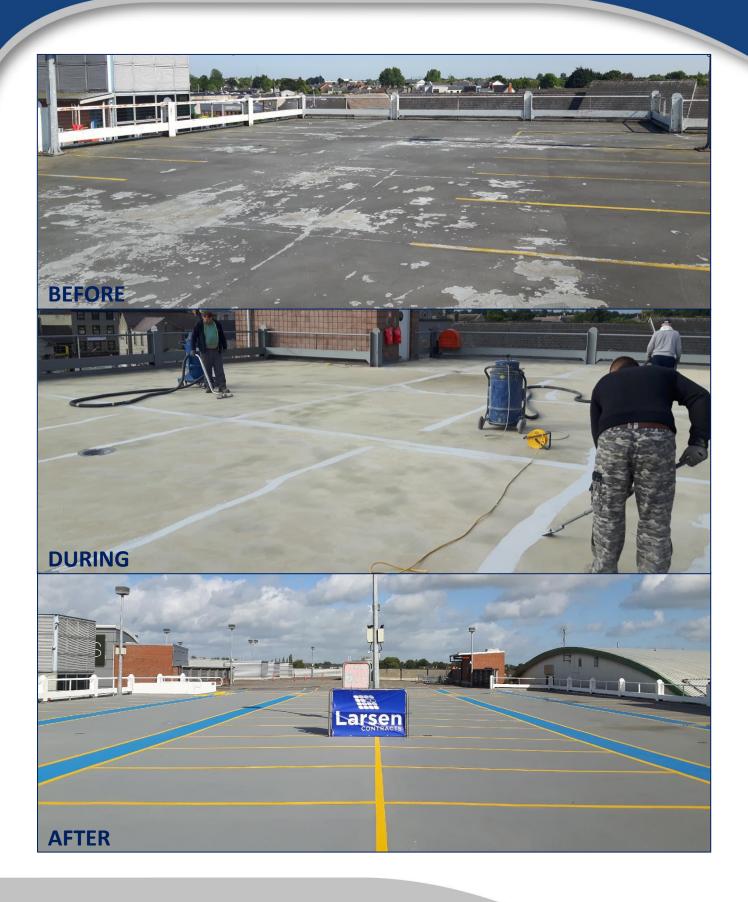

Market: Retail

Larsen Contracts Ltd were appointed to carry out the removal of the existing worn membrane on both levels. Using a ride-on floor stripper followed by a large walk-behind grinder, the defunct system was fully removed. Due to the exposed location of the decks, this project was very dependent on good weather. Works could only be carried out in the summer months - once the surface was fully cleared of debris and the weather forecast was clear, Larsen proceeded to lay the MPM system, consisting of:

- An initial primer coat of MPM FU Rapid,
- A first coat of MPM HRM Polyuria,
- Joints and cracks were filled with MPM PU SK13,
- A second, fully quartz-broadcast coat of MPM HRM,
- A final coat of coloured MPM Polystar EP (Grey and blue respectively).

This project managed to brighten up and waterproof the car park deck membranes. In addition, supplementary works completed involved line marking for car parking as well as laying out traffic movement arrows and pedestrian crossings. The end result for the decks was an aesthetically pleasant look in this busy shopping centre.