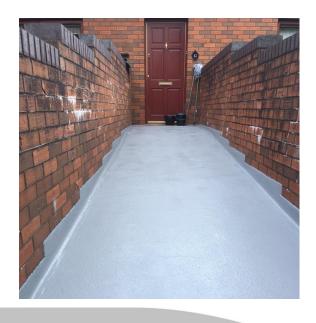

## **Andersons Court - Waterproofing**

Larsen Contracts were approached to resolve water ingress to the lower level properties. This was due to the failed existing waterproofing along the walkways above the dwellings. Upon Larsen's site investigation, it was discovered that there were 5 walkways on the top floor which needed remedial waterproofing.

To cause minimal disruption to all tenants, the fast drying, odourless, Remmers QP system was applied. In order that inconvenience was minimised, Larsen engaged fully with tenants on an ongoing basis regarding the works programme to suit all occupiers. All works were completed within a five-day period.

## **Application:**

- Remmers FAS100
- Remmers Kiesol
- Remmers Multi-tight 2K
- Remmers QP System

clean concrete as well as visible cracks. All cracks were documented and banded using scrim tape and Remmers FAS100. A coving detail was installed to a height of 75mm using Larsen HDS. The system applied involved a primer coat of Remmers Kiesol followed by a coat of Remmers Multitight 2K. Once cured, the surface was lightly mechanically buffed and coated using Remmers Epoxy Quick with quartz aggregate scattered on top to enhance slip resistance. The walkways were then sealed with Remmers QP system.