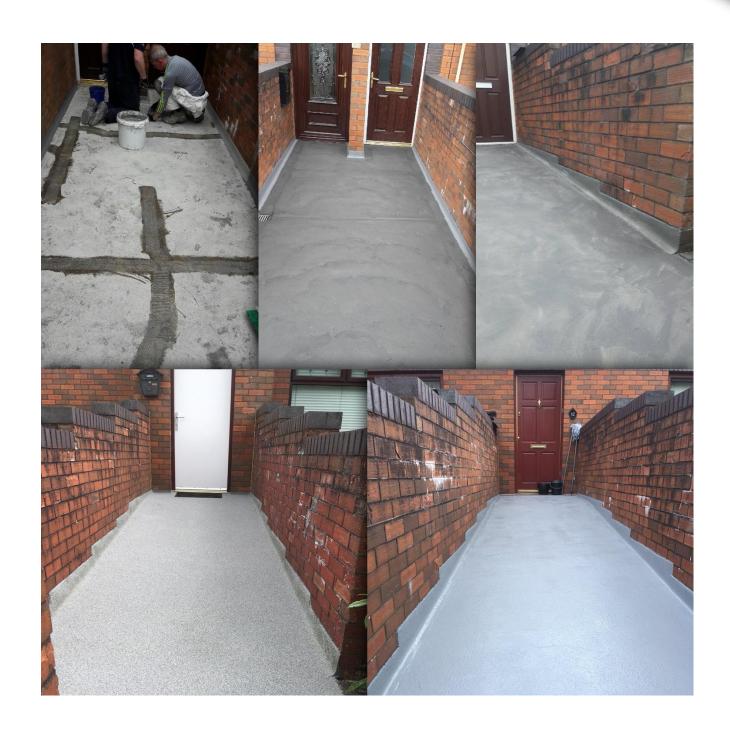

## **Andersons Court - Waterproofing**

Larsen Contracts were approached to resolve water ingress to the lower level properties. This was due to the failed existing waterproofing along the walkways above the dwellings. Upon Larsen's site investigation, it was discovered that there were 5 walkways on the top floor which needed remedial waterproofing.

To cause minimal disruption to all tenants, the fast drying, odourless, Remmers QP system was applied. In order that inconvenience was minimised, Larsen engaged fully with tenants on an ongoing basis regarding the works programme to suit all occupiers. All works were completed within a five-day period.

Works for each walkway involved mechanical preparation by use of a walk-behind grinder and hand grinding to expose

## **Application:**

- Remmers FAS100
- Remmers Kiesol
- Remmers Multi-tight 2K
- Remmers QP System

clean concrete as well as visible cracks. All cracks were documented and banded using scrim tape and Remmers FAS100. A coving detail was installed to a height of 75mm using Larsen HDS. The system applied involved a primer coat of Remmers Kiesol followed by a coat of Remmers Multitight 2K. Once cured, the surface was lightly mechanically buffed and coated using Remmers Epoxy Quick with quartz aggregate scattered on top to enhance slip resistance. The walkways were then sealed with Remmers QP system.