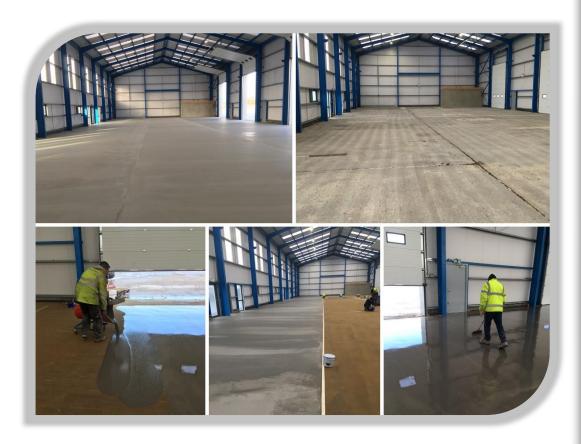

# Ballycraigy Self-levelling Screed

Larsen Contracts have successfully completed the refurbishment of a warehouse in Ballycraigy Business Park, which was turned around in just seven days.

The existing 1000m<sup>2</sup> slab was prepared using Larsen Contacts' new Blastrac 15" blasting machine, exposing cracks and imperfections in the slab; these imperfections along with the existing contraction joints (which were only temporarily filled to ensure no runaway during the application of the self-levelling compound) were filled and treated using **Larfix E.** The treated floor was then vacuum cleaned, primed using **Duroglass P1/2** and scattered with dry quartz.

Finally, the self-levelling compound, **SLC2000 Industrial**, was laid at an average depth of 8mm across the slab and left to cure in order to mechanically reinstate the existing contraction joints in the slab, which were subsequently sealed using a modified polymer sealant (**Arbomeric MP20**).