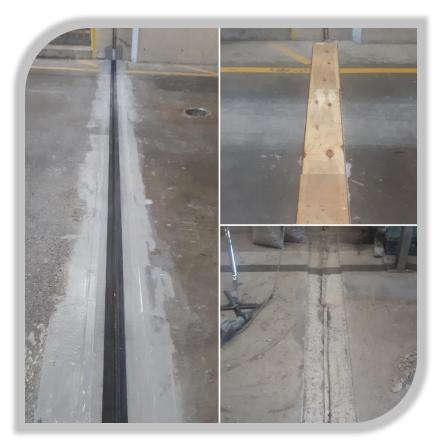

## Aldi Sandyford Joint Installation

Having been approached by MJ Clarke & Sons to provide a suitable solution for a leaking, preexisting joint located in Aldi's main car park entrance, Larsen Contracts put forward the FloorBridge joint specification. Saw cutting and breaking out works was conducted in two separate halves during working hours with a traffic management system in place, ensuring a smooth flow of traffic from either side.

Once broken out the voids were covered with planks until the car park closed at 22:00; when the reinstating works commenced, foam backing cord was fitted into the existing joint; **Connect 03** was then applied and rubbed into substrate before the **SM 150** band was firmly rolled into place being careful to leave a middle movement strip. The **CPS 20/70** profile was then glued into position using Connect 03 and let to set.