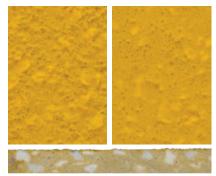

Dark Grey

Safety Yellow

Brown

Sahara

Charcoal

Yellow

Safety Red

Some colours in some systems can be affected by UV light over time. Non standard colours are available on request. The colours shown may differ from the original product due to reprographic and technological media variations. The same colour in different products may also vary due to the composition and texture of the final finish. If colour and final aesthetics are of concern, please contact us to request an actual sample of the colour and system required.