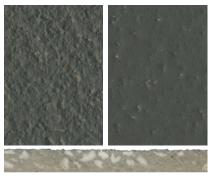

Dark Grey

Safety Yellow

Brown

Sahara

Charcoal

Yellow

Safety Red

Some colours in some systems can be affected by UV light over time. Non standard colours are available on request. The colours shown may differ from the original product due to reprographic and technological media variations. The same colour in different products may also vary due to the composition and texture of the final finish. If colour and final aesthetics are of concern, please contact us to request an actual sample of the colour and system required.