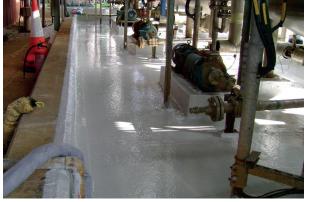

| CLIENT                | Bristol-Myers Squibb                         |
|-----------------------|----------------------------------------------|
| SPECIALIST CONTRACTOR | Larsen Contracts Ltd                         |
| APPLICATION           | Replacement of Bund Linings                  |
| PRODUCT/SYSTEM        | Flowcrete ATB Vinyl Ester Bund lining system |