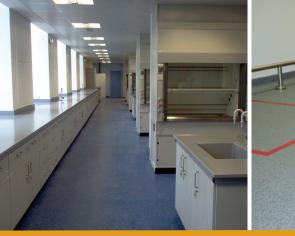

# **RESIN FLOORING INSTALLATIONS**

FOR THE PHARMACEUTICAL AND HEALTHCARE INDUSTRY

### **PROJECT REFERENCES**

PHARMACEUTICAL AND HEALTHCARE SECTOR

HEALTHCARE AND PHARMACEUTICAL FACILITIES REQUIRE HYGIENIC AND CLINICALLY CLEAN ENVIRONMENTS TO ENSURE THAT PRODUCTION AND SERVICES ARE TOTALLY SAFE. LARSEN CONTRACTS HAVE BEEN PROVIDING SPECIALIST RESIN FLOORING SYSTEMS AND BUND LINING FOR OVER 30 YEARS.

- We understand the importance of hygienic, hard wearing, slip resistant and chemical resistant flooring in this sector.
- We supply and install quality finishes for clean rooms and production areas
- We repair and install Bund Lining in Plant rooms and Washing areas
- Our clients include international companies such as Pfizer, Mylan, BMS, Boston Scientific, Takeda, Allergen and Forest Laboratories.