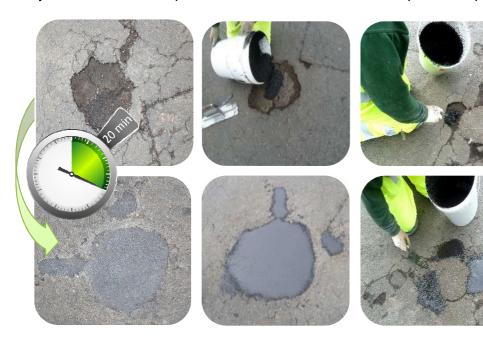

## **PERMANENT Pothole Repair**

**Degafill™** is ideal for repairing potholes in driveways, car parks and on major roads and highways. It can be installed rapidly by just one man using minimal equipment, thus avoiding the cost associated with alternative systems which can require the use of hot works and / or expensive equipment.

### **Key Features**

- ✓ Fully cured in 20 minutes
- ✓ Easy installation
- ✓ Minimal preparation
- ✓ No need to cut back
- ✓ No need to prime
- ✓ Totally impervious
- ✓ Excellent UV resistance
- ✓ Cold applied
- ✓ Superb thermal stability
- √ 5 year warranty